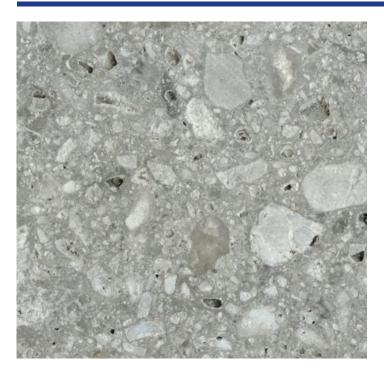

## **CEPPO / BIG HOLES FILLED AND HONED**

## **ORIGIN** Europe

**STONE** Monogenic Dolomitic Breccia

**CHARACTERISTICS** Light to Medium Gray background with small to medium sized agglomerate forms, remiscent of Breccia-like forms.

**SIZE** 3/8" (1cm), 1/2" (1.2cm), 3/4" (2cm), 1 1/4" (3cm)